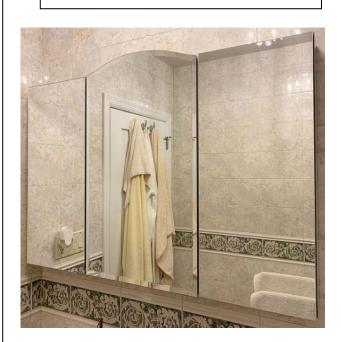

# **ARCHED MEDICINE CABINET**

MODEL#: IOA 4833/15-18-15-2

## JOANNA COLLECTION

### **FEATURES:**

- TWO 15X30" FLAT TOP LEFT
  AND RIGHT DOORS. ONE 18X33"
  ARCHED TOP CENTER DOOR. ALL
  FULLY MIRRORED.
- THREE ADJUSTABLE 3/8" THICK HIGH POLISHED GLASS SHELVES. BEHIND DOORS.
- INFINITELY ADJUSTABLE SHELVING WITH LOCKDOWN MECHANISM (NO HOLES IN CABINET).
- 165-DEGREE PROPRIETARY SOFT CLOSE HEAVY DUTY HINGES.
- LEFT DOOR HINGED ON THE RIGHT, CENTER AND RIGHT DOORS HINGED ON THE LEFT AS A STANDARD HINGE PATTERN.
- FULL GASKET BEHIND DOOR.
- HIGH RESOLUTION SILVER PLATE GLASS MIRRORS FRONT, BACK OF DOOR AND BACK WALL.
- BACK WALL MIRROR FULLY SEALED.
- PACKED IN FOUR WALL (FOLDED DOUBLE WALL) CORRUGATION.

## **MIRROR FINISHES:**

BEVELED EDGE

OVERALL SIZE DIMENSION: 48" WIDE X 33" HIGH X 6 5/8" DEEP

**ROUGH OPENING DIMENSION:** 47 3/8" WIDE X 29 3/8" HIGH X 5 1/2"

DEEP

**DOOR THICKNESS: 13/16"** 